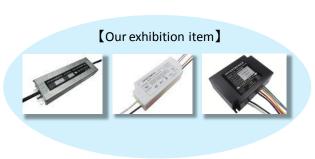

LD1008 Our booth No:

Exhibitors at our booth: Inventronics(Hanzhou)Co.,Ltd. Our exhibition item: Power Supply for LED Lighting

- Indoor Lighting Power Supply~for Straight type LED fluorescent lumps, Downlights.
- · Constant Current Power Supply~25-200W for Street lights, Security, Ceiling lights.
- Constant Voltage Power Supply~25-300W for Sign disply, Sign board.